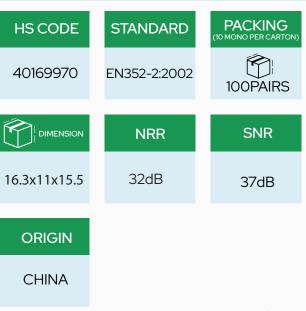

## CORDED EARPLUG CODE: EP-1C

This box of earplugs is designed for your personal safety and complies with the European Directive 89/686/EEC. They should be worn during the job or process for which they are provided. It's important to understand when to wear them, and if you have any questions, you should ask your supervisor. The ear protection is marked EN352-2:2002, indicating that it has been manufactured to that standard. The capabilities and performance characteristics of the ear protection depend on the type.

## SPECIFICATION

- Soft, Hypoallergenic PU Foam Material
- Red PVC cord for convenienve & to Prevent Loss of Ear Plug
- Tapered Design offers Easy insertion & Removal
- Gently Expands & Self Adjusts to all Size Ear Canals Offers Excellent Noise Reduction
- Provides a Comfortable Seal without Pressure
- Smooth, Dirt-Resistant Surface for Hygiene
- Pairs Packed in individual Poly Bag with Flip Out Tray